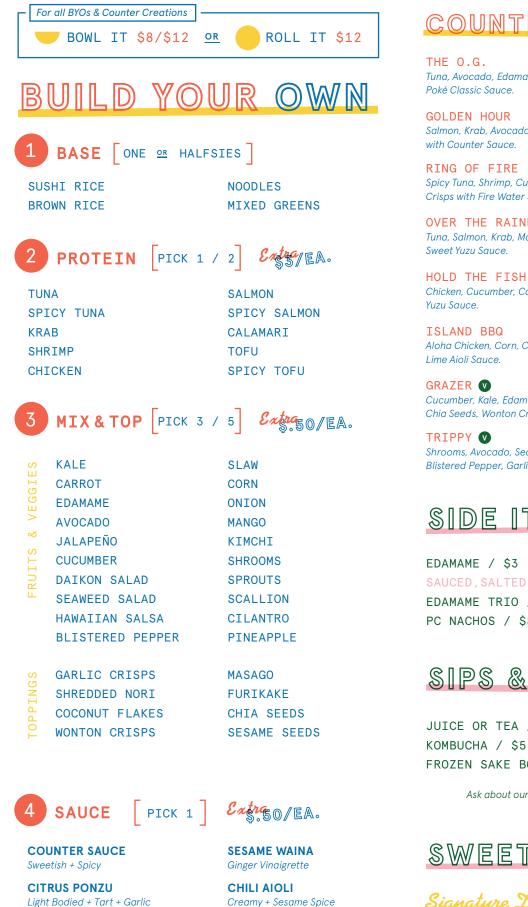

# COUNTER CREATIONS \$12

Tuna, Avocado, Edamame, Greens, Shredded Nori, Onion, Sesame Seeds with

Salmon, Krab, Avocado, Scallion, Carrot, Cucumber, Shredded Nori, Masago

Spicy Tuna, Shrimp, Cucumber, Jalapeño, Blistered Pepper, Greens, Garlic Crisps with Fire Water Sauce.

OVER THE RAINBOW Tuna, Salmon, Krab, Mango, Edamame, Sprouts, Masago, Sesame Seeds with

Chicken, Cucumber, Carrot, Corn, Onion, Scallion, Cilantro with Sweet

Aloha Chicken, Corn, Carrot, Hawaijan Salsa, Slaw, Sesame Seeds with Avocado

Cucumber, Kale, Edamame, Carrot, Sprouts, Corn, Onion, Mango, Pineapple, Chia Seeds, Wonton Crisps with Sesame Waina Sauce.

Shrooms, Avocado, Seaweed Salad, Carrot, Edamame, Cucumber, Blistered Pepper, Garlic Crisps, Furikake with Citrus Ponzu Sauce.

SAUCED, SALTED, SPICY EDAMAME TRIO / \$8 PC NACHOS / \$8

MISO SOUP / \$3 SEAWEED SALAD / \$3 CUCUMBER SALAD / \$3 SPAM MUSUBI / \$3

## SIPS & SQUEEZES

JUICE OR TEA / \$2.5 KOMBUCHA / \$5 FROZEN SAKE BOMB / \$5 FROSTEE KIRIN / \$5 SAKE SLUSH / \$5 YOUNG COCO / \$5

Ask about our featured beers, sakes, sodas, juices, and coffee

Signature Dole Whip CUP \$2.5 FLOAT \$5 MIMOSA FLOAT \$7