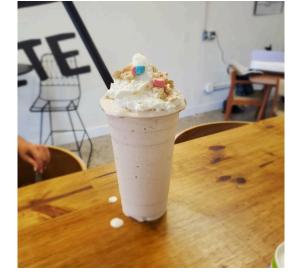

### Strawberry Cheesecake

Save a trip to Plant City & get your strawberry fix.

#### **Banana Nut Bread**

Five Star Reviews! Reminds us of grandma's house!